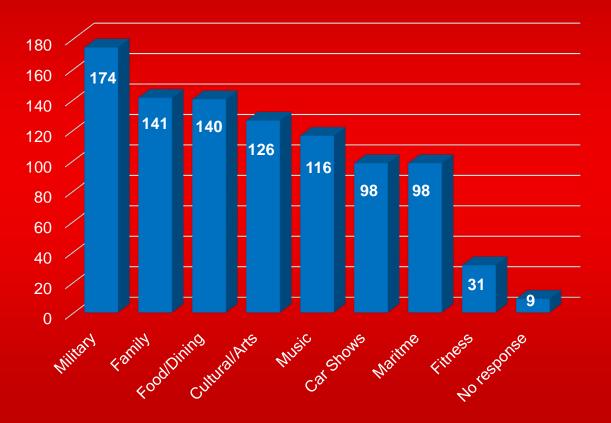

new to the City, any use of it is indicative of its potential for future growth.











Demographics







Demographics

#### Employment Status

#### Highest Level of Education

#### Combined Annual Household Income

31

70

LA+FLEET+WEEK

Less 50K

■50K-100K

□ 100K-150K

150K-200K

Prefer not to

answer

**200K+** 

93



How did you feel about your experience?





An overwhelming amount of those surveyed by the POLA rated their experience as positive with 95% stated they were either "Satisfied" or "Very Satisfied" with the event.





The LAFWF's overall satisfaction rating was 76%, receiving notable more "neutral" and "unsatisfied" responses.



Visitation



# What type of events do you like to attend?

# Did you visit any other attractions while you visited the LA Waterfront?







Visitation

# 

#### How often do you visit the San Pedro/Wilmington area?



# How often do you visit the LA Waterfront®?



More than half (57%) of those surveyed stated they visit the San Pedro/Wilmington area less than twice a year.

The LA Fleet Week event is successfully attracting people who don't frequently visit the LA Waterfront®.



#### Attendance

How many LA Waterfront events have you attended at the Port of LA?



According to the POLA survey, this year's LA Fleet Week event brought 119 visitors, more than 1/3 of those surveyed, to the Port of LA for the very first time.

#### Did you attend the 2016 LA Fleet Week last year?

LA\*FLEET\*WEEK



According to the LAFWF survey, 67% of those surveyed had attended last year's inaugural LA Fleet Week.

#### Would you recomme